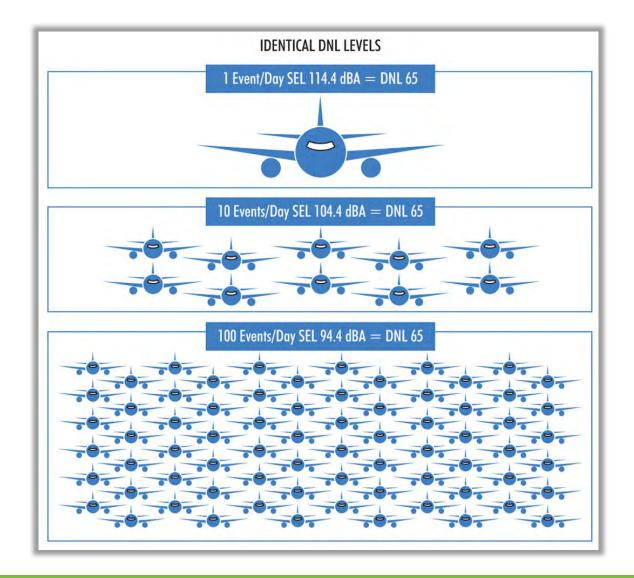

### Introduction to Aircraft Noise

- Day-Night Average Sound Level (DNL)
  - 24-hour time weighted energy average noise level based on A-weighted decibels (dBA)
  - Noise occurring between 10 p.m. to 7 a.m. is penalized by 10 dB to account for the higher sensitivity to noise during nighttime hours and for the expected decrease in background levels that typically occur in the nighttime
  - FAA requires the use of DNL for airport noise analyses
  - Average Annual Day (AAD) aircraft noise exposure is calculated over a broad area and then depicted using contour lines of equal noise levels

## Noise Modeling

- Aircraft noise modeling allows:
  - Calculation of noise exposure at any point
  - Depicting annual average aircraft noise exposure
  - Predicting future aircraft noise exposure
  - Assessing changes in noise impacts resulting from runway configuration changes or new runways
  - Assessing changes in fleet mix and/or number of operations
  - Evaluating operational procedures
- Aviation Environmental Design Tool (AEDT) replaced the Integrated Noise Model (INM) when it was released in 2015. The current version, AEDT 3f, will be used for the SEA Part 150 Study.