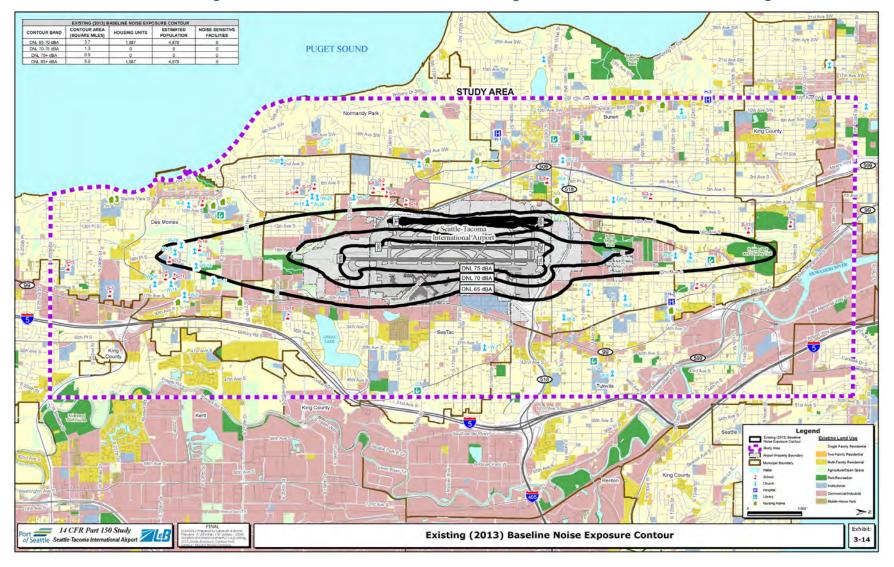

## Land Use Compatibility

- 14 CFR Part 150 Appendix A, Table 1 provides noise and land use compatibility guidelines
- Considers levels below DNL 65 dB to be compatible with all land uses
- Allows for the adoption of appropriate local land use standards for land use compatibility planning purposes