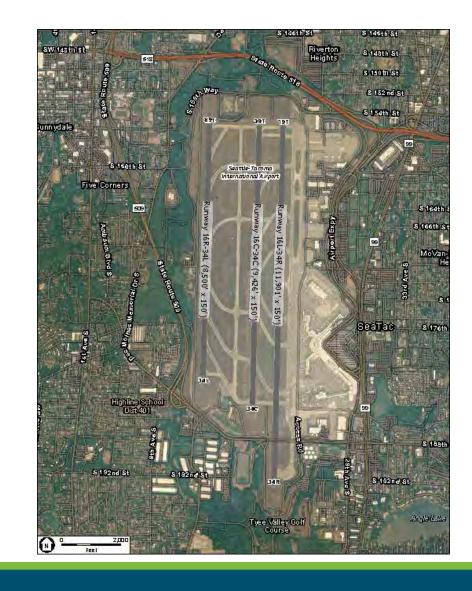

### **SEA Overview**

- SEA is one of the Pacific Northwest's leading economic engines
  - 151,400 jobs, including 87,300 direct jobs
  - \$7.1 billion in total personal income
  - \$22.5 billion in total business revenue
  - \$415 million in state taxes reflecting direct and secondary activities
- In 2023, the Airport had 422,500+ operations
- Served 50 million passengers in 2023
- Processed 417,000+ metric tons of cargo in 2023
- The only large hub airport in the PNW
- Non-stop flights to over 120 domestic and international cities

### Part 150 History at SEA

The 14 CFR Part 150 process is the Airport Sponsor's mechanism to improve the compatibility between the Airport and surrounding communities

SEA's Part 150 Efforts Span Four Decades