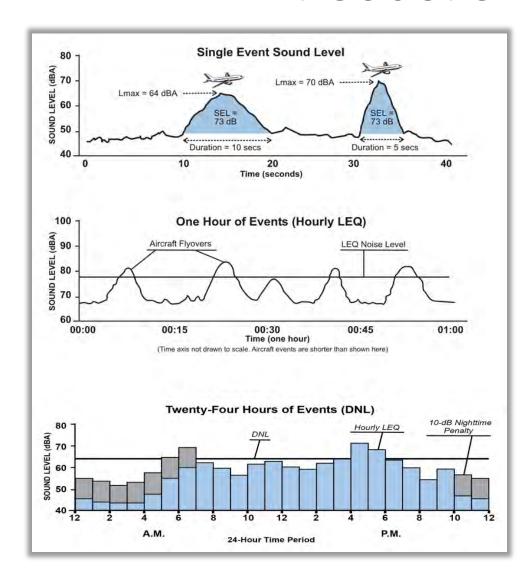

### Introduction to Aircraft Noise

- Day-Night Average Sound Level (DNL)
  - 24-hour time weighted energy average noise level based on A-weighted decibels (dBA)
  - Noise occurring between 10 p.m. to 7 a.m. is penalized by 10 dB to account for the higher sensitivity to noise during nighttime hours and for the expected decrease in background levels that typically occur in the nighttime
  - FAA requires the use of DNL for airport noise analyses
  - Average Annual Day (AAD) aircraft noise exposure is calculated over a broad area and then depicted using contour lines of equal noise levels

#### Airport noise modeling overview:

Justin Cook gave a primer on measuring and modeling aircraft noise. He explained terms like Day-Night Average Sound Level (DNL), weighted decibels, Lmax (Maximum Sound Level), Leq (Equivalent Sound Level), and SEL (Sound Exposure Level). He also reviewed the noise model that the Study will use (FAA's Aviation Environmental Design Tool version 3f), and the data inputs, which include: