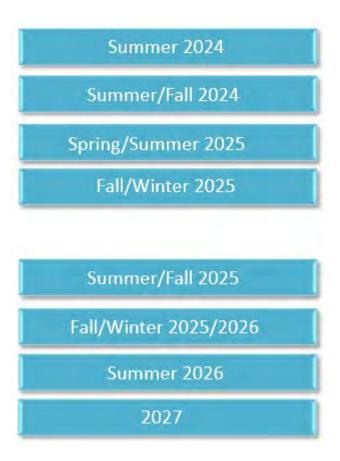

#### Schedule:

Autumn Ward shared the preliminary Study schedule:

- Noise Exposure Maps (NEMs)
  - o Summer 2024 Aircraft operations and land-use data collection
  - o Summer/Fall 2024 Continuing public outreach
  - Spring/Summer 2025 Noise modeling, Draft NEM report, and public workshops
  - o Fall/Winter 2025 Final NEM report/FAA review
- Noise Compatibility Program (NCP)
  - o Summer/Fall 2025 Alternatives analysis
  - o Fall/Winter 2025-2026 NCP report
  - o Summer 2026 Public Hearing
  - 2027 FAA 180-day review