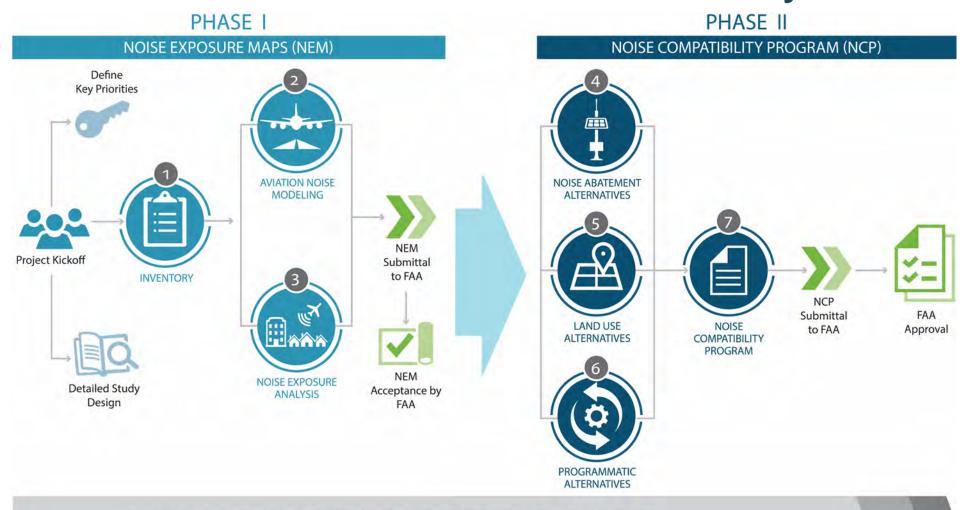

#### Noise Exposure Map Report (NEM)

- Develop a comprehensive database of current conditions
- Noise contour development and impact analysis
- Prepare and submit NEM Report

#### Noise Compatibility Program (NCP)

- Identify and evaluate noise abatement alternatives
- Identify and evaluate compatible land use alternatives
- Identify and evaluate administrative measures
- Prepare and submit NCP Report

### Analyze, Evaluate, Educate

- Determine existing and future noise conditions in the vicinity of an airport
- Identify noncompatible uses
- Identify measures to improve compatibility
  - Evaluate the feasibility of possible flight procedure/land use changes
  - Submit locally-endorsed recommendations to the FAA regarding noise reduction measures
  - Approved measures may be eligible for Federal grant funding
- Educate communities on the Federal process and what can and cannot be done to address aircraft noise concerns